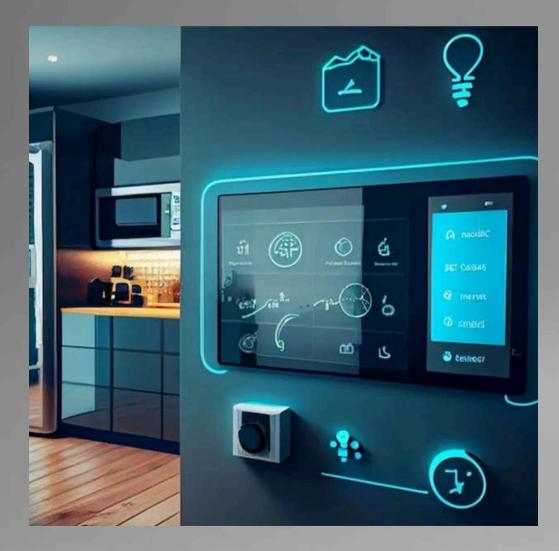

## **SMART HOME & INTELIGENT LIGHTING**

A smart home connects devices for remote control and automation. Intelligent lighting is a key feature, allowing you to control lights via apps or voice commands. These systems adjust brightness, color, and schedules automatically, enhancing energy efficiency and comfort. They also improve security with motion detection and create personalized lighting for different activities.