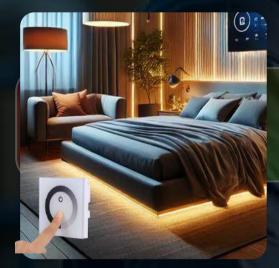

## **SMART HOME & INTELIGENT LIGHTING**

A smart home connects devices for remote control and automation. Intelligent lighting is a key feature, allowing you to control lights via apps or voice commands. These systems adjust brightness, color, and schedules automatically, enhancing energy efficiency and comfort. They also improve security with motion detection and create personalized lighting for different activities.