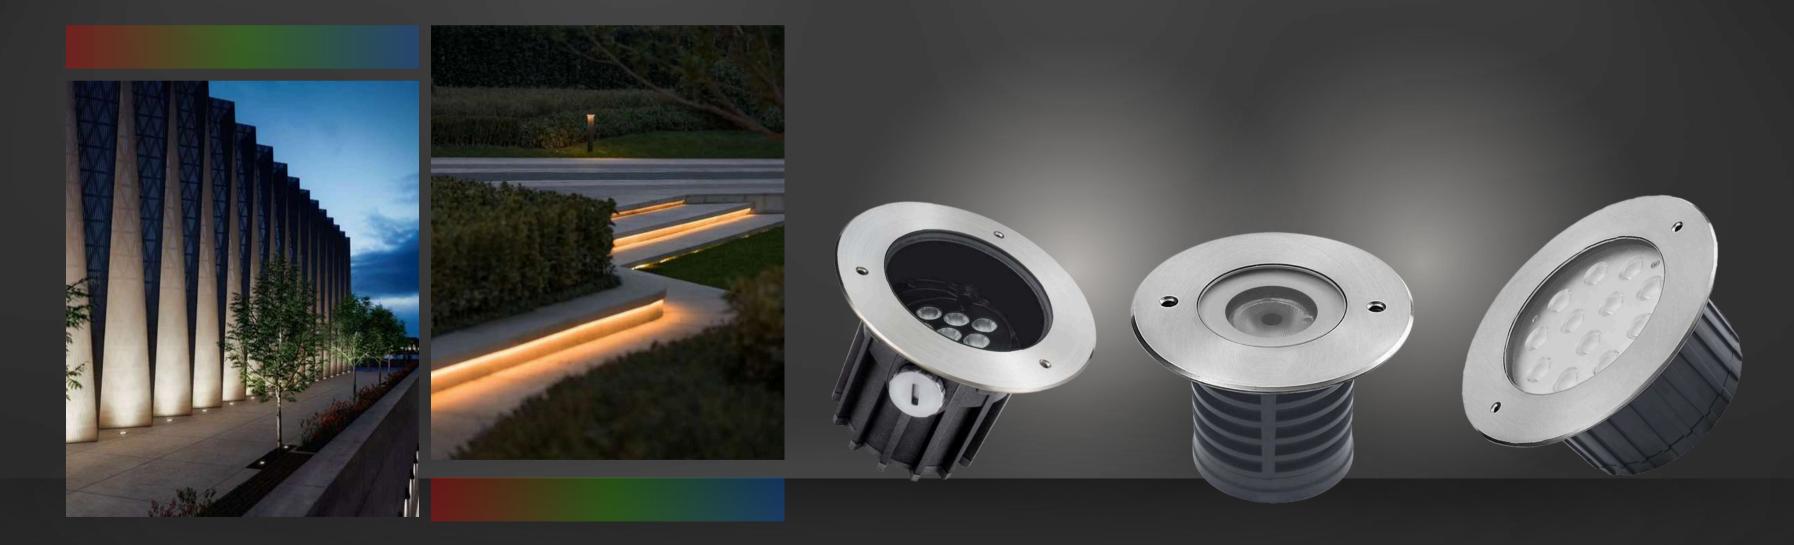

# LANDSCAPING

Enhance outdoor beauty with our landscaping lighting solutions, designed to illuminate gardens, pathways, and architectural features while adding security and ambiance to your outdoor spaces.

## **UNDER WATER LIGHTING**

Explore our underwater lighting solutions, engineered for durability and water resistance. Perfect for illuminating pools, fountains, and water features, creating a vibrant, captivating ambiance

# FACADE LIGHTING

Facade lighting enhances the architectural beauty of a building by highlighting its structure, creating striking visual effects, and improving visibility. Our expert facade lighting solutions combine design, technology, and efficiency to illuminate exteriors, transforming them into iconic landmarks day and night.