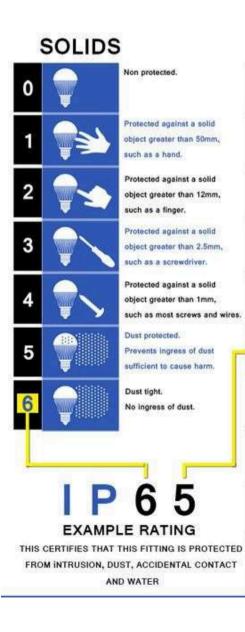

### **IP RATING TABLE**

#### WATER

2

3

Protected against vertical dripping water. Limited liquid entry.

Non protected.

Protected against vertical dripping water when tilted up 15°. Limited liquid entry.

Protected against vertical spraying water at an angle up to 60\*. Limited liquid entry.

Protected against vertical spraying water at an angle up to 60\*. Limited liquid entry.

Protected against jets of water from all directions Limited liquid entry.

jets water from all directions Limited liquid entry. Protected against the effects

Protected against strong

of water immersion between 15cm & 1m.

rotected against the effects f water immersion between

Protected as of water imm 15cm & 1m.

1 Prot

9