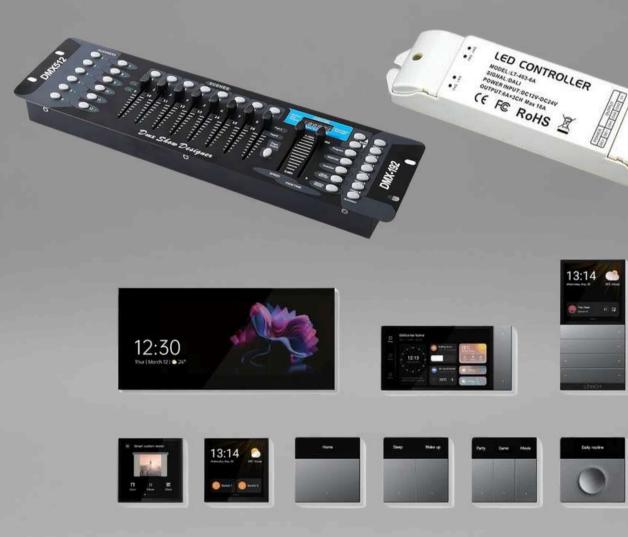

## **SMART HOME & INTELIGENT LIGHTING**

A smart home connects devices for remote control and automation. Intelligent lighting is a key feature, allowing you to control lights via apps or voice commands. These systems adjust brightness, color, and schedules automatically, enhancing energy efficiency and comfort. They also improve security with motion detection and create personalized lighting for different activities.