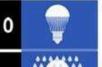

### **IP RATING TABLE**

#### WATER

2

3

Protected against vertical dripping water. Limited liquid entry.

Non protected.

Protected against vertical dripping water when tilted up 15°. Limited liquid entry.

Protected against vertical spraying water at an angle up to 60\*. Limited liquid entry.