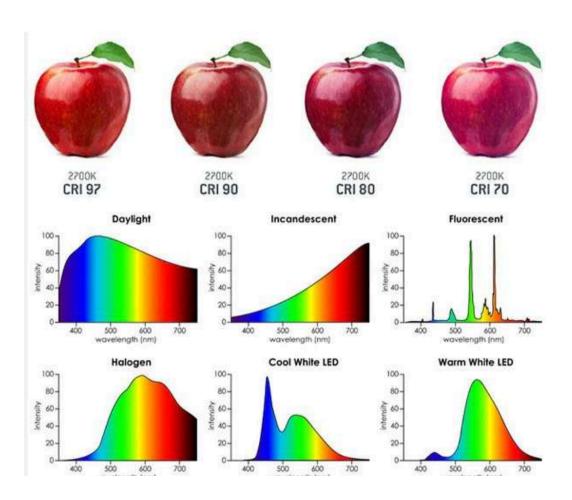

- Dedicated technically and commercially qualified team

## **SMART HOME & INTELIGENT LIGHTING**

A smart home connects devices for remote control and automation. Intelligent lighting is a key feature, allowing you to control lights via apps or voice commands. These systems adjust brightness, color, and schedules automatically, enhancing energy efficiency and comfort. They also improve security with motion detection and create personalized lighting for different activities.













## GET IN TOUCH WITH **US**





in led global lighting solutions



### **WEB** WWW.LED-GLOBAL.AE



### **PHONE NUMBER** +971 4 268 2956 / +971 2 632 0343



### LOCATION AL MANAMA STREET, RAS AL KHOR- DUBAI

## LUMINARIES TECHNICAL FEATURES

### **COLOR RENDERGING INDEX (CRI)**

### **IP RATING TABLE**





#### WATER



2

3

Protected against vertical dripping water. Limited liquid entry.

Non protected.

Protected against vertical dripping water when tilted up 15°. Limited liquid entry.

Protected against vertical spraying water at an angle up to 60\*. Limited liquid entry.

Protected against vertical spraying water at an angle up to 60\*. Limited liquid entry.

Protected against jets of water from all directions Limited liquid entry.



jets water from all directions Limited liquid entry. Protected against the effects

Protected against strong

of water immersion between 15cm & 1m.

rotected against the effects f water immersion between

Protected as of water imm 15cm & 1m.

1 Prot

9



### **COLOR TEMPERATURE TABLE (CCT)**



| 10,000 | - | North Light (Blue Sky)