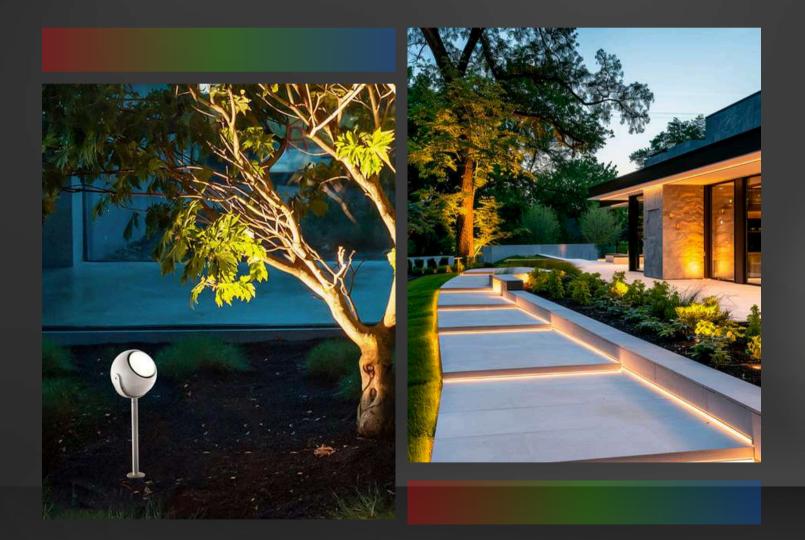

# **OUTDOOR LIGHTING**

Explore our outdoor lighting solutions crafted for durability and efficiency. Featuring weather-resistant LED fixtures and advanced control systems, our designs provide reliable illumination for landscapes, pathways, and exterior spaces, ensuring safety and enhancing curb appeal.

# **IN GROUND LIGHT**

Discover our in-ground lighting solutions, designed for durability and discreet installation. Perfect for illuminating pathways, landscapes, and architectural features with seamless, energy-efficient lighting.

# LANDSCAPING

Enhance outdoor beauty with our landscaping lighting solutions, designed to illuminate gardens, pathways, and architectural features while adding security and ambiance to your outdoor spaces.